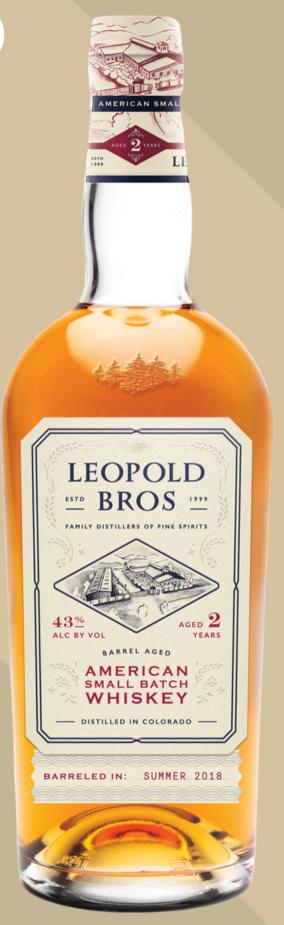

## LEOPOLD BROS.

American Small Batch Whiskey

43% ABV / 86 PROOF AVAILABLE YEAR-ROUND 750ML, SINGLE BARREL

Our whiskey is a sour mash of 65% corn, 20% malted barley, and 15% rye fermented at colder temperatures, but without the aid of refrigeration. Fermentation takes more time this way, but the result is a softer whiskey that develops subtle flavors such as pear, and raspberry. We distill the fermented mash in our small batch copper potstill on grain to extract fuller and rounder flavors.

In keeping with practices of traditional aging, we barrel the distillate at the Pre-Prohibition standard of 98 proof in virgin white oak American barrels, so that the barrel may add subtle notes of oak and vanilla, and does not overpower the finished whiskey.