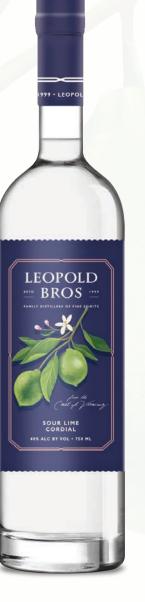

## SOUR LIME CORDIAL

from the Coast of Veracrus

Sourced from the orchards along the Gulf Coast of Veracruz de Ignacio de la Llave, Persian limes yield a floral aroma reminiscent of fresh lilacs.

We distill these fragrant limes in a Eau de Vie still, adding a touch of cane sugar and house-made lactic acid to lend this cordial its intensely tart finish.

This cordial mixes beautifully in all manner of mezcal, tequila, and rum drinks. Try it as a substitute for lime juice to elevate a cocktail from ordinary, to memorable.

## AVAILABILITY - ALL YEAR ROUND

40% ABV § 80 PROOF

SALES@LEOPOLDBROS.COM